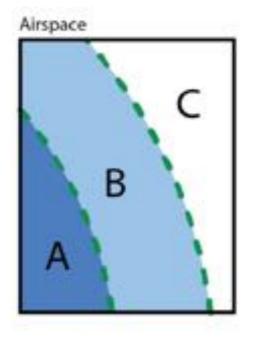

## **Blue PZs**

#### **Diagram - See Competition Map**

Waypoints are available from the ENB

| Blue PZ Alpha   | -   | 4500ft AMSL (within 36nm of YPPH)          |
|-----------------|-----|--------------------------------------------|
| Blue PZ Bravo   | -   | 8500ft AMSL (within 50nm of YPPH)          |
| Blue PZ Charlie | - 1 | 0,000ft AMSL (greater than 50nm from YPPH) |