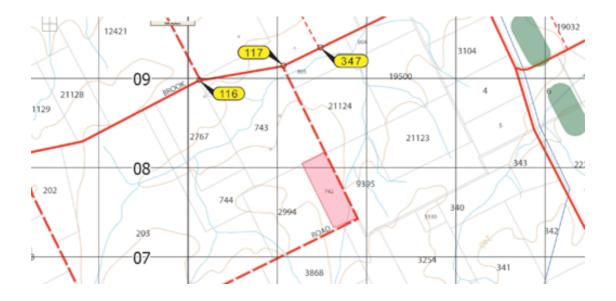

## **Red PZs**

Red PZ1 - See sketch - 1000ft AMSL (track file available on ENB)

Red PZ2 - See sketch - 1000ft AMSL (track file available on ENB)

Red PZ3 - See sketch 1000ft AMSL (track file available on ENB)

Red PZ4 - See sketch 1000ft AMSL (track file available on ENB)

<u>Red PZ5 – See sketch 1000ft AMSL (track file available on ENB)</u>