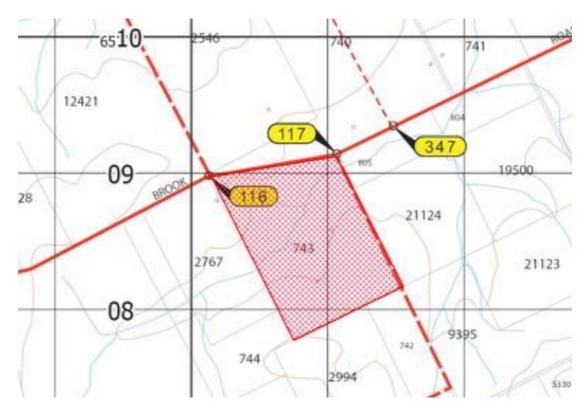

## **Red PZs**

Red PZ1 - See sketch - 1000ft AMSL (track file available on ENB)

Red PZ2 - See sketch - 1000ft AMSL (track file available on ENB)

Red PZ3 - See sketch 1000ft AMSL (track file available on ENB)

Red PZ4 - See sketch 1000ft AMSL (track file available on ENB)

<u>Red PZ5 – See sketch 1000ft AMSL (track file available on ENB)</u>