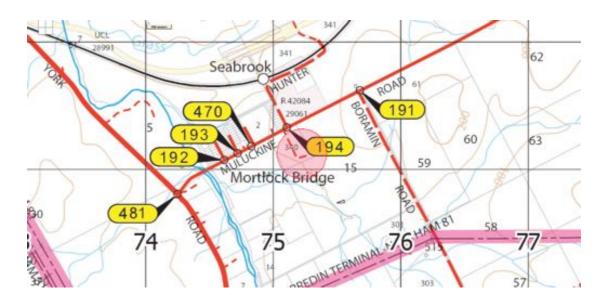

## **Red PZs**

Red PZ1 - See sketch - 1000ft AMSL (track file available on ENB)

Red PZ2 - See sketch - 1000ft AMSL (track file available on ENB)

Red PZ3 - See sketch 1000ft AMSL (track file available on ENB)

Red PZ4 - See sketch 1000ft AMSL (track file available on ENB)

<u>Red PZ5 – See sketch 1000ft AMSL (track file available on ENB)</u>