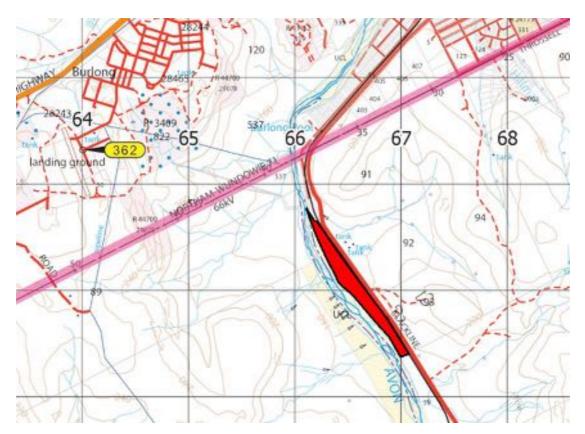

## **Red PZs**

Red PZ1 - See sketch - 1000ft AMSL (track file available on ENB)

Red PZ2 - See sketch - 1000ft AMSL (track file available on ENB)

Red PZ3 - See sketch 1000ft AMSL (track file available on ENB)

Red PZ4 - See sketch 1000ft AMSL (track file available on ENB)

<u>Red PZ5 – See sketch 1000ft AMSL (track file available on ENB)</u>